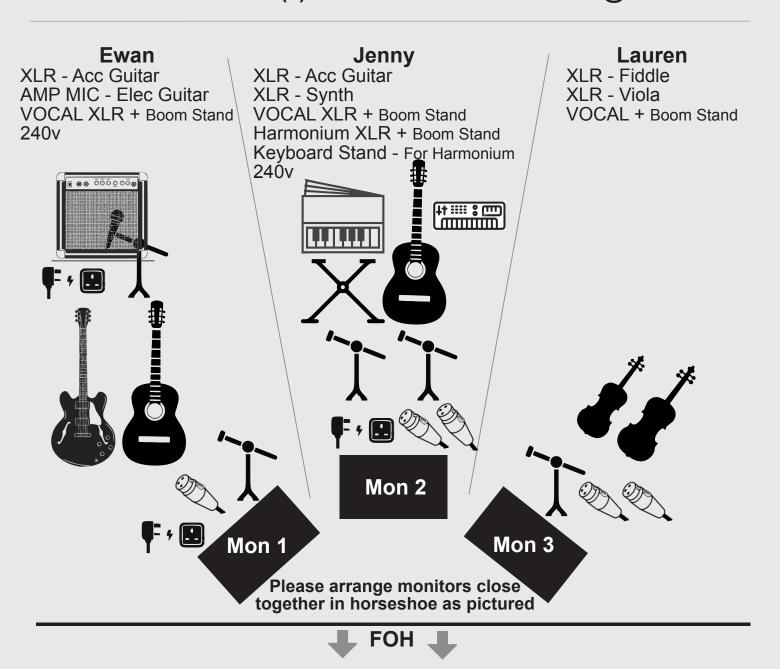

## **Salt House Channel List - 10 Channels**

- 1 XLR Ewan Vocal Carries own KSM9 mic
- 2 XLR Jenny Vocal Carries own KSM9 mic
- 3 XLR Lauren Vocal Carries own E945 mic
- 4 XLR Ewan Acc Guitar
- 5 C414 / SM57 Ewan Guitar Amp
- 6 XLR Jenny Harmonium Carries own mic
- 7 DI Jenny Acc Guitar
- 8 DI Jenny Pocket Piano / Synth
- 9 XLR Lauren Violin 10 - XLR Lauren Viola